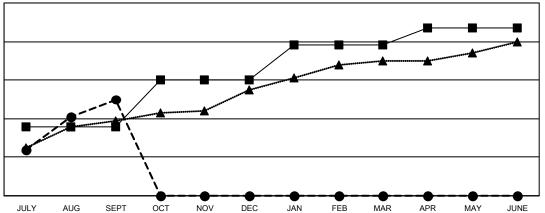

- ■ CURRENT YEAR GOALS FOR NEW CLUBS
- CURRENT YEAR ACTUAL NEW CLUBS
- ▲ LAST YEAR ACTUAL NEW CLUBS

## 2000 -2000 -4000

DEC

GOALS AND ACTUAL MEMBERS CUMULATIVE

| - | <b>MEMBER</b> | <b>GROWTH</b> | NET | GOAL |
|---|---------------|---------------|-----|------|
|   |               |               |     |      |

JAN

FFB

MAR

APR

MAY

JUNE

-6000

JULY

AUG

SEPT

OCT

NOV

17,428

9,986